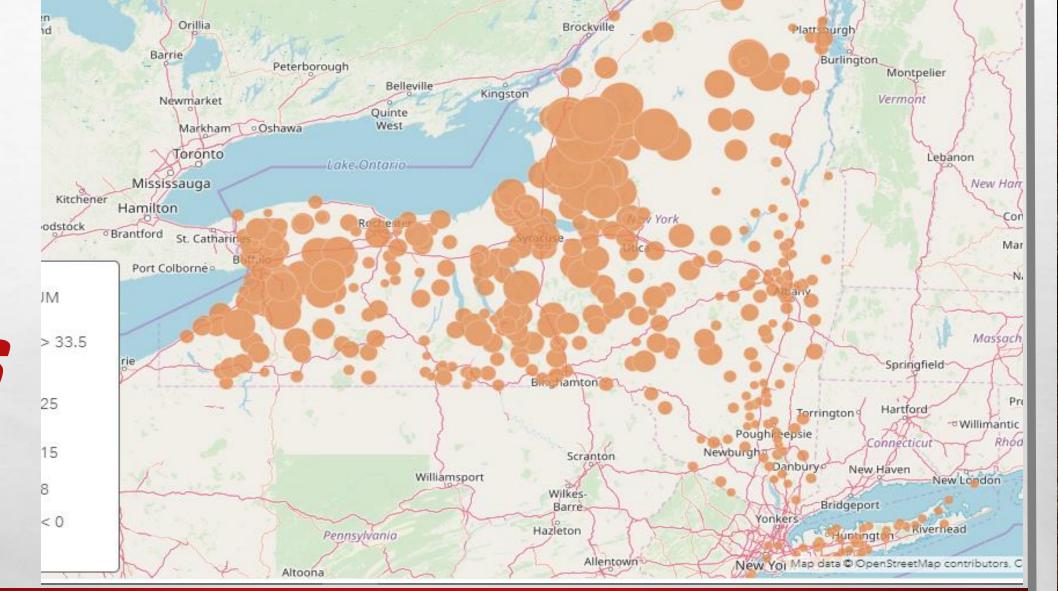

## **PURPOSE**

FINDING THE AMOUNT OF SNOWFALL THAT HAVE FALLEN IN BUFFALO THROUGH THE YEARS 2016-2019

#### **ANALYSIS**

FIRST I COLLECTED DATA FOR MONTHS OCTOBER, NOVEMBER, DECEMBER., JANUARY, FEBRUARY, AND MARCH. DUE TO THE NATURE OF THE DATA, I SELECTED THE DATASET FROM DECEMBER 2018. I CALCULATED THE SNOWFALL FOR EACH MONTH AND ENTERED THE DATA IN A SPREADSHEET. THEN I SEPARATED IT IN COLUMNS AND USED A SUM FORMULA TO CALCULATE THE SNOWFALL PER MONTH. LAST I SAVED IT AS CSV FILE AND THEN I UPLOADED IT TO ARCGIS AND MAPPED THE SNOWFALL LOCATION.